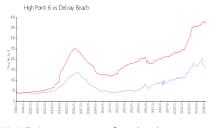

#### **Market Information**

High Point 6: \$159/sq. ft.
Delray Beach: \$371/sq. ft.

Delray Beach: \$371/sq. ft.
Palm Beach: \$475/sq. ft.