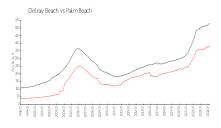

#### **Market Information**

High Point 6: \$159/sq. ft.
Delray Beach: \$371/sq. ft.

Delray Beach: \$371/sq. ft.
Palm Beach: \$475/sq. ft.