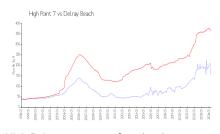

#### **Market Information**

High Point 7: \$155/sq. ft.
Delray Beach: \$362/sq. ft.

Delray Beach: \$362/sq. ft. Palm Beach: \$467/sq. ft.