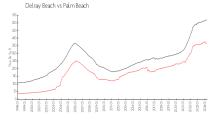

#### **Market Information**

High Point 7: \$155/sq. ft.
Delray Beach: \$362/sq. ft.

Delray Beach: \$362/sq. ft. Palm Beach: \$467/sq. ft.