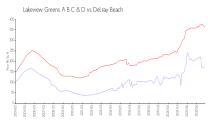

#### **Market Information**

Lakeview Greens A B \$170/sq. ft.

C & D:

Delray Beach: \$362/sq. ft.

Delray Beach: \$362/sq. ft.

Palm Beach: \$467/sq. ft.