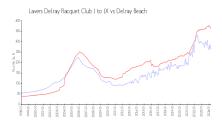

#### **Market Information**

Lavers Delray Racquet \$286/sq. ft.

Club I to IX:

Delray Beach: \$362/sq. ft.

Delray Beach: \$362/sq. ft.

Palm Beach: \$467/sq. ft.