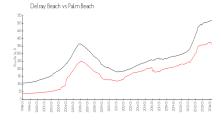

#### **Market Information**

Lavers Delray Racquet \$286/sq. ft.

Club I to IX:

Delray Beach: \$362/sq. ft.

Delray Beach: \$362/sq. ft.

Palm Beach: \$467/sq. ft.