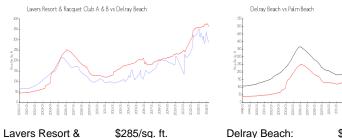

### **Market Information**

| Lavers Resort &     | \$285/sq. ft. |
|---------------------|---------------|
| Racquet Club A & B: |               |
| Delray Beach:       | \$362/sq. ft. |

| 10-tool | 2000-01 | 2001-01 | 2002.01 | 2003-01- | 200401 | 2005.01 | 2006-01 | 2007-01 | 2008-01 | 10-600Z | 2010-01 | 2011-01 | 2012/01 | 2013-01 | ZOM-CI | 2015-01 | 2016-01 | 20(7-0) | 2018-01 | 2019-01 | 2020-01 | 10-202 | 2022-01 | 10/22/02 | 202401 |  |
|---------|---------|---------|---------|----------|--------|---------|---------|---------|---------|---------|---------|---------|---------|---------|--------|---------|---------|---------|---------|---------|---------|--------|---------|----------|--------|--|
| a       | y       | В       | e       | a        | ch     | 1:      |         |         |         |         |         |         | \$:     | 36      | 62     | !/s     | sq      |         | ft.     |         |         |        |         |          |        |  |

\$467/sq. ft.

| s Result a     | φ200/54. π.   |
|----------------|---------------|
| et Club A & B: |               |
| Beach:         | \$362/sq. ft. |

| /sq. ft. | Palm Beach: |
|----------|-------------|
|          |             |