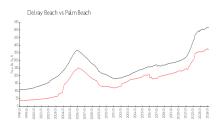

#### **Market Information**

Mallory Square: \$515/sq. ft.
Delray Beach: \$227/sq. ft.

Delray Beach: \$227/sq. ft. Palm Beach: \$454/sq. ft.