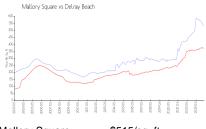

#### **Market Information**

Mallory Square: \$515/sq. ft.
Delray Beach: \$227/sq. ft.

Delray Beach: \$227/sq. ft. Palm Beach: \$454/sq. ft.