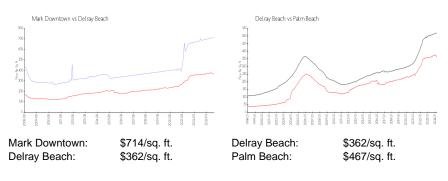

# Mark Downtown

110 SE 2 St, Delray Beach, FL, Palm Beach 33444

## **Building Information**

| Number of units:                         | 23 |
|------------------------------------------|----|
| Number of active listings for rent:      | 2  |
| Number of active listings for sale:      | 2  |
| Building inventory for sale:             | 8% |
| Number of sales over the last 12 months: | 1  |
| Number of sales over the last 6 months:  | 1  |
| Number of sales over the last 3 months:  | 0  |

http://www.themark-downtown.com/



Built in 2008 - 23 units - 4 floors

#### **Market Information**



### **Inventory for Sale**

| Mark Downtown | 8% |
|---------------|----|
| Delray Beach  | 2% |
| Palm Beach    | 3% |

## Avg. Time to Close Over Last 12 Months

| Mark Downtown | 44 days |
|---------------|---------|
| Delray Beach  | 54 days |
| Palm Beach    | 56 days |