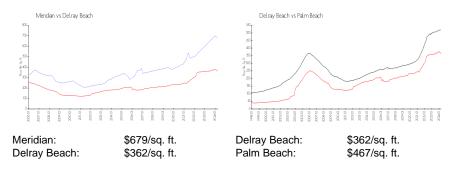

# Meridian

335 SE 6 Av, Delray Beach, FL, Palm Beach 33483

# **Building Information**

| Number of units:                         | 59 |
|------------------------------------------|----|
| Number of active listings for rent:      | 3  |
| Number of active listings for sale:      | 3  |
| Building inventory for sale:             | 5% |
| Number of sales over the last 12 months: | 5  |
| Number of sales over the last 6 months:  | 4  |
| Number of sales over the last 3 months:  | 2  |

Meridian Delray Condominium Association, Inc 3082 S Jog Road, Greenacres, FL33467 (561) 278-4666



Built in 2006 - 59 units - 4 floors

## **Market Information**



## **Inventory for Sale**

| Meridian     | 5% |
|--------------|----|
| Delray Beach | 2% |
| Palm Beach   | 3% |

## Avg. Time to Close Over Last 12 Months

| Meridian     | 73 days |
|--------------|---------|
| Delray Beach | 53 days |
| Palm Beach   | 56 days |