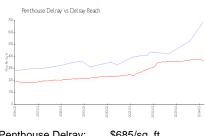

### **Market Information**

Penthouse Delray: \$685/sq. ft.
Delray Beach: \$362/sq. ft.

Delray Beach: \$362/sq. ft. Palm Beach: \$467/sq. ft.