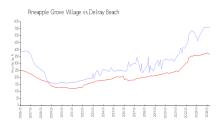

#### **Market Information**

SE DE CONTROL DE CONTR

Pineapple Grove

\$559/sq. ft.

Delray Beach:

Delray Beach vs Palm Beach

\$362/sq. ft.

Village:

Delray Beach: \$362/sq. ft.

Palm Beach: \$468/sq. ft.