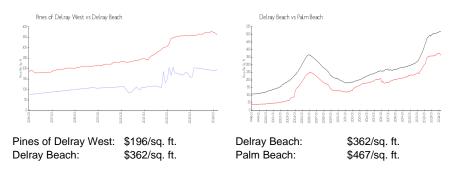

# **Pines of Delray West**

1390-1440 SW 27 Ave, Delray Beach, FL, Palm Beach 33445

## **Building Information**

| Number of units:                         | 287 |
|------------------------------------------|-----|
| Number of active listings for rent:      | 2   |
| Number of active listings for sale:      | 10  |
| Building inventory for sale:             | 3%  |
| Number of sales over the last 12 months: | 9   |
| Number of sales over the last 6 months:  | 5   |
| Number of sales over the last 3 months:  | 3   |
|                                          |     |

Pines of Delray West Address: 2700 SW 15th St, Delray Beach, FL 33445 Phone: +1 561-276-6605 http://pinesofdelraywest.net/



Built in 1979 - 287 units - 2 floors

#### **Market Information**



# Inventory for Sale

| Pines of Delray West | 3% |
|----------------------|----|
| Delray Beach         | 2% |
| Palm Beach           | 3% |

## Avg. Time to Close Over Last 12 Months

| Pines of Delray West | 39 days |
|----------------------|---------|
| Delray Beach         | 54 days |
| Palm Beach           | 56 days |