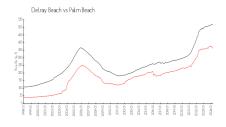

#### **Market Information**

Pines of Delray: \$159/sq. ft. Delray Beach: \$362/sq. ft. Delray Beach: \$362/sq. ft. Palm Beach: \$467/sq. ft.