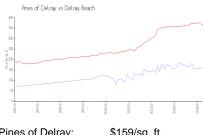

#### **Market Information**

Pines of Delray: \$159/sq. ft. Delray Beach: \$362/sq. ft. Delray Beach: \$362/sq. ft. Palm Beach: \$467/sq. ft.