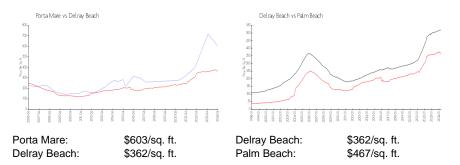

## **Market Information**

## Inventory for Sale

| Porta Mare   | 15% |
|--------------|-----|
| Delray Beach | 2%  |
| Palm Beach   | 3%  |

## Avg. Time to Close Over Last 12 Months

| Porta Mare   | 39 days |
|--------------|---------|
| Delray Beach | 53 days |
| Palm Beach   | 56 days |