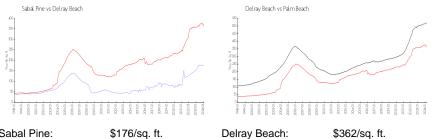

## Market Information

| Sabal Pine:   | \$176/sq. ft. | Delray Beach: | \$362/sq. ft. |
|---------------|---------------|---------------|---------------|
| Delray Beach: | \$362/sq. ft. | Palm Beach:   | \$468/sq. ft. |