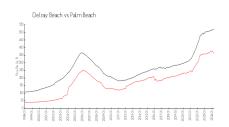

#### **Market Information**

Seagate Towers (North \$700/sq. ft.

& South):

Delray Beach: \$362/sq. ft.

Delray Beach: \$362/sq. ft.

Palm Beach: \$468/sq. ft.