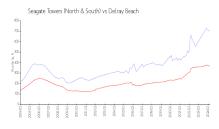

#### **Market Information**

Seagate Towers (North \$700/sq. ft.

& South):

Delray Beach: \$362/sq. ft.

Delray Beach: \$362/sq. ft.

Palm Beach: \$468/sq. ft.