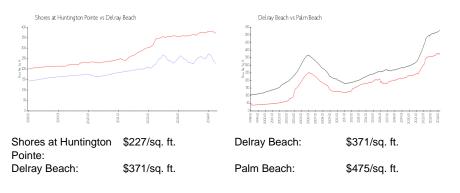

# **Shores at Huntington Pointe**

5015-6160 Waldwick Cir, Delray Beach, FL, Palm Beach 33484

## **Building Information**

| Number of units:                         | 520         |
|------------------------------------------|-------------|
| Number of active listings for rent:      | 0           |
| Number of active listings for sale:      | 0           |
| Building inventory for sale:             |             |
| Number of sales over the last 12 months: | <b>0</b> %% |
| Number of sales over the last 6 months:  | 1           |
| Number of sales over the last 3 months:  | 0           |

Huntington Pointe Association Inc 6251 North Oriole Boulevard Delray Beach, FL 33484 (561) 496-3801 https://huntingtonpointe.net/



Built in 1989/1992 - 520 units 1 floor

### **Market Information**



## **Inventory for Sale**

Shores at Huntington Pointe Delray Beach 0%%

Palm Beach

# Avg. Time to Close Over Last 12 Months

| Shores at Huntington Pointe | 52 days |
|-----------------------------|---------|
| Delray Beach                | 54 days |
| Palm Beach                  | 56 days |