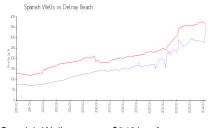

#### **Market Information**

Spanish Wells: \$348/sq. ft.
Delray Beach: \$362/sq. ft.

Delray Beach: \$362/sq. ft. Palm Beach: \$467/sq. ft.