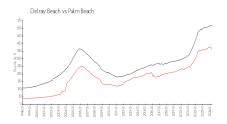

#### **Market Information**

Spanish Wells: \$348/sq. ft.
Delray Beach: \$362/sq. ft.

Delray Beach: \$362/sq. ft. Palm Beach: \$467/sq. ft.