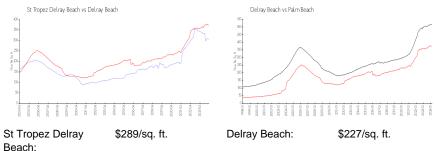

### **Market Information**

Palm Beach:

\$454/sq. ft.

| Beach:        |               |
|---------------|---------------|
| Delray Beach: | \$227/sq. ft. |