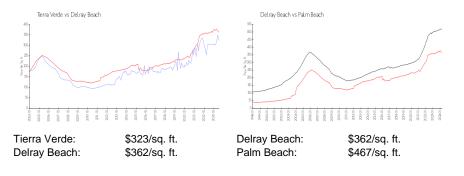

# **Tierra Verde**

2010 Alta Meadows Ln, Delray Beach, FL, Palm Beach 33444

## **Building Information**

| Number of units:                         | 300 |
|------------------------------------------|-----|
| Number of active listings for rent:      | 4   |
| Number of active listings for sale:      | 1   |
| Building inventory for sale:             | 0%  |
| Number of sales over the last 12 months: | 9   |
| Number of sales over the last 6 months:  | 7   |
| Number of sales over the last 3 months:  | 3   |

Tierra Verde at Delray Beach Condominium Association, Inc. 2000 Alta Meadows Ln, Delray Beach, FL 33444 (561) 265-1766



Built in 2002 - 300 units - 3 floors

#### **Market Information**



# **Inventory for Sale**

| Tierra Verde | 0% |
|--------------|----|
| Delray Beach | 2% |
| Palm Beach   | 3% |

## Avg. Time to Close Over Last 12 Months

| Tierra Verde | 44 days |
|--------------|---------|
| Delray Beach | 54 days |
| Palm Beach   | 56 days |