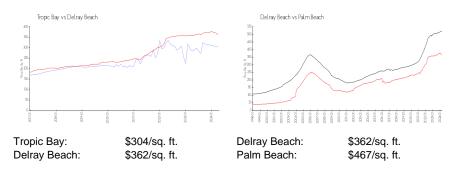

# **Tropic Bay**

901-931 Gardenia Dr, Delray Beach, FL, Palm Beach 33483

## **Building Information**

| Number of units:                         | 399 |
|------------------------------------------|-----|
| Number of active listings for rent:      | 1   |
| Number of active listings for sale:      | 11  |
| Building inventory for sale:             | 2%  |
| Number of sales over the last 12 months: | 21  |
| Number of sales over the last 6 months:  | 5   |
| Number of sales over the last 3 months:  | 2   |
|                                          |     |

Tropic Bay Condominium Address: 2801 Florida Blvd, Delray Beach, FL 33483 Phone: +1 561-272-1094 http://tropicbayfl.com/



Built in 1972 - 399 units - 5 floors

#### **Market Information**



### **Inventory for Sale**

| Tropic Bay   | 2% |
|--------------|----|
| Delray Beach | 2% |
| Palm Beach   | 3% |

## Avg. Time to Close Over Last 12 Months

| Tropic Bay   | 168 days |
|--------------|----------|
| Delray Beach | 54 days  |
| Palm Beach   | 56 days  |