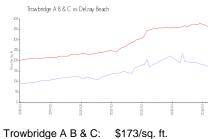

#### **Market Information**

\$173/sq. ft. \$362/sq. ft.

Delray Beach: \$362/sq. ft. Palm Beach: \$467/sq. ft.