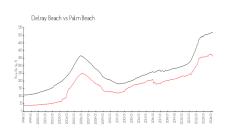

#### **Market Information**

\$173/sq. ft. \$362/sq. ft.

Delray Beach: \$362/sq. ft. Palm Beach: \$467/sq. ft.