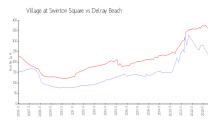

### **Market Information**

Village at Swinton Square:

\$237/sq. ft.

Delray Beach: \$362/sq. ft.

Delray Beach: \$362/sq. ft.

Palm Beach:

\$467/sq. ft.