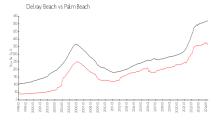

### **Market Information**

Village at Swinton Square:

\$237/sq. ft.

Delray Beach: \$362/sq. ft.

Delray Beach: \$362/sq. ft.

Palm Beach:

\$467/sq. ft.