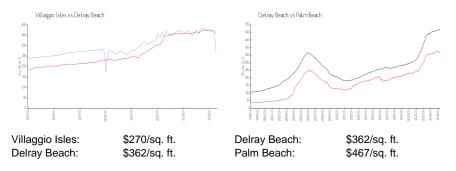

ing Information**

| Number of units:<br>Number of active listings for rent: | 414<br>0    |
|---------------------------------------------------------|-------------|
| Number of active listings for sale:                     | 0           |
| Building inventory for sale:                            |             |
| Number of sales over the last 12 months:                | <b>Ø</b> %% |
| Number of sales over the last 6 months:                 | 0           |
| Number of sales over the last 3 months:                 | 0           |
|                                                         |             |

Villaggio Reserve Address: 7942 Via Lampione, Delray Beach, FL 33446 Phone: +1 561-495-4115 https://myvillaggiohoa.com/



Built in 2015 - 414 units - 1 floor

### **Market Information**



# **Inventory for Sale**

Villaggio Isles Delray Beach 0%%

Palm Beach

#### Avg. Time to Close Over Last 12 Months

| Villaggio Isles | 21 days |
|-----------------|---------|
| Delray Beach    | 54 days |
| Palm Beach      | 56 days |