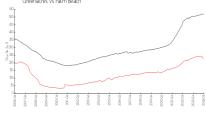

### **Market Information**

Laurels at Sherwood: \$210/sq. ft. Greenacres: \$229/sq. ft.

Greenacres: \$229/sq. ft.
Palm Beach: \$468/sq. ft.