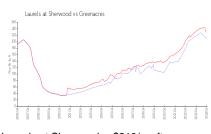

### **Market Information**

Laurels at Sherwood: \$210/sq. ft. Greenacres: \$229/sq. ft.

Greenacres: \$229/sq. ft.
Palm Beach: \$468/sq. ft.