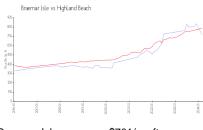

#### **Market Information**

Braemar Isle: \$701/sq. ft. Highland Beach: \$782/sq. ft.

Highland Beach: \$782/sq. ft.
Palm Beach: \$454/sq. ft.