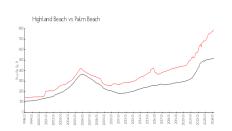

#### **Market Information**

Braemar Isle: \$701/sq. ft. Highland Beach: \$782/sq. ft.

Highland Beach: \$782/sq. ft.
Palm Beach: \$454/sq. ft.