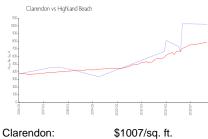

### **Market Information**

\$1007/sq. ft. \$782/sq. ft. Highland Beach:

Highland Beach: \$782/sq. ft. Palm Beach: \$454/sq. ft.