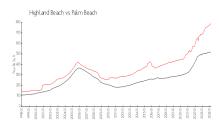

### **Market Information**

\$1007/sq. ft. \$782/sq. ft. Highland Beach:

Highland Beach: \$782/sq. ft. Palm Beach: \$454/sq. ft.