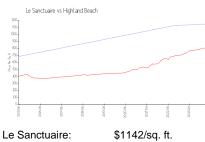

### **Market Information**

Le Sanctuaire: \$1142/sq. ft. Highland Beach: \$814/sq. ft.

Highland Beach: \$814/sq. ft.
Palm Beach: \$467/sq. ft.