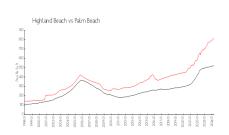

### **Market Information**

Le Sanctuaire: \$1142/sq. ft. Highland Beach: \$814/sq. ft.

Highland Beach: \$814/sq. ft.
Palm Beach: \$467/sq. ft.