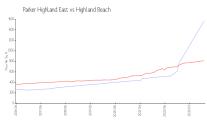

### **Market Information**

Parker Highland East: \$1567/sq. ft. Highland Beach: \$814/sq. ft. Highland Beach: \$814/sq. ft. Palm Beach: \$467/sq. ft.