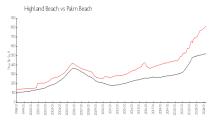

### **Market Information**

Parker Highland East: \$1567/sq. ft. Highland Beach: \$814/sq. ft. Highland Beach: \$814/sq. ft. Palm Beach: \$467/sq. ft.