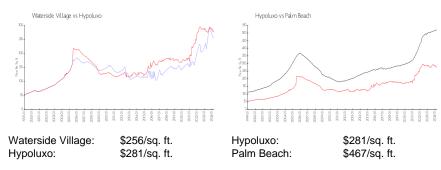

### **Inventory for Sale**

Waterside Village Hypoluxo 0%%

Palm Beach

### Avg. Time to Close Over Last 12 Months

| Waterside Village | 30 days |
|-------------------|---------|
| Hypoluxo          | 65 days |
| Palm Beach        | 56 days |

Built in 1994 - 412 units - 2 floors