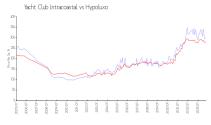

#### **Market Information**

\$281/sq. ft.

Yacht Club \$302/sq. ft.

\$281/sq. ft. Palm Beach: \$468/sq. ft.

Hypoluxo:

Intracoastal: Hypoluxo: