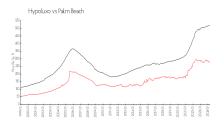

#### **Market Information**

\$281/sq. ft.

Yacht Club \$302/sq. ft.

\$281/sq. ft. Palm Beach: \$468/sq. ft.

Hypoluxo:

Intracoastal: Hypoluxo: