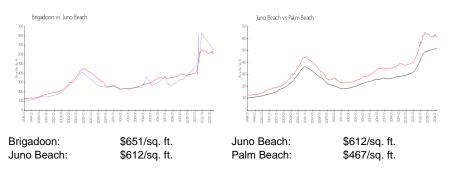

# Brigadoon

500 Ocean Dr, Juno Beach, FL, Palm Beach 33408

## **Building Information**

| Number of units:                         | 94 |
|------------------------------------------|----|
| Number of active listings for rent:      | 5  |
| Number of active listings for sale:      | 9  |
| Building inventory for sale:             | 9% |
| Number of sales over the last 12 months: | 14 |
| Number of sales over the last 6 months:  | 7  |
| Number of sales over the last 3 months:  | 5  |

Brigadoon Condominium 500 Ocean Drive Juno Beach, FL33408 (561) 626-9893 BrigadoonOffice@yahoo.com http://www.brigadooncondo.com/home.asp



Built in 1977 - 94 units - 12 floors

#### **Market Information**



### **Inventory for Sale**

| Brigadoon  | 9% |
|------------|----|
| Juno Beach | 2% |
| Palm Beach | 3% |

## Avg. Time to Close Over Last 12 Months

| Brigadoon  | 106 days |
|------------|----------|
| Juno Beach | 93 days  |
| Palm Beach | 56 days  |