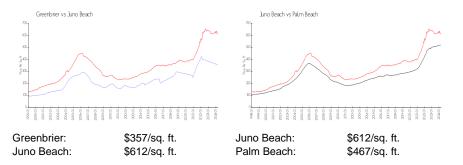

# Greenbrier

50 Celestial Wy, Juno Beach, FL, Palm Beach 33408

## **Building Information**

| Number of units:                         | 53  |
|------------------------------------------|-----|
| Number of active listings for rent:      | 0   |
| Number of active listings for sale:      | 0   |
| Building inventory for sale:             |     |
| Number of sales over the last 12 months: | 0%% |
| Number of sales over the last 6 months:  | 1   |
| Number of sales over the last 3 months:  | 0   |
|                                          |     |

Greenbrier Condo Assoc Inc 50 Celestial Way Juno Beach, FL 33408-2373 (561) 626-3075



Built in 1966 - 53 units - 3 floors

### **Market Information**



## **Inventory for Sale**

Greenbrier Juno Beach 0%%

Palm Beach

### Avg. Time to Close Over Last 12 Months

| Greenbrier | -31 days |
|------------|----------|
| Juno Beach | 93 days  |
| Palm Beach | 56 days  |