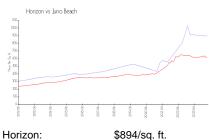

#### **Market Information**

Horizon: \$894/sq. ft.
Juno Beach: \$612/sq. ft.

Juno Beach: \$612/sq. ft.
Palm Beach: \$467/sq. ft.