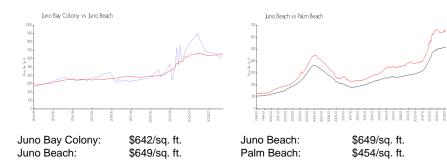

# **Juno Bay Colony**

311-444 Bay Colony Dr N, Juno Beach, FL, Palm Beach 33408

## **Building Information**

Number of units: 101
Number of active listings for rent: 0
Number of active listings for sale: 5
Building inventory for sale: 4%
Number of sales over the last 12 months: 4
Number of sales over the last 6 months: 2
Number of sales over the last 3 months: 2

300 Bay Colony Dr N, Juno Beach, FL 33408 (561) 799-4009



Built in 2014 - 101 units - 4 floors

#### **Market Information**



## **Inventory for Sale**

| Juno Bay Colony | 4% |
|-----------------|----|
| Juno Beach      | 2% |
| Palm Beach      | 3% |

# Avg. Time to Close Over Last 12 Months

Juno Bay Colony258 daysJuno Beach92 daysPalm Beach56 days