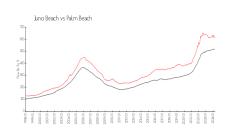

### **Market Information**

Juno by the Sea North \$866/sq. ft.

- Juno Beach Tower:

Juno Beach: \$612/sq. ft.

Juno Beach: \$612/sq. ft.

Palm Beach: \$467/sq. ft.