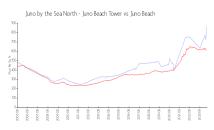

### **Market Information**

Juno by the Sea North \$866/sq. ft.

- Juno Beach Tower:

Juno Beach: \$612/sq. ft.

Juno Beach: \$612/sq. ft.

Palm Beach: \$467/sq. ft.