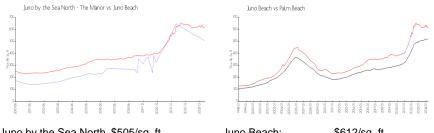

## Market Information

| Juno by the Sea North | \$505/sq. ft. | Juno Beach: | \$612/sq. ft. |
|-----------------------|---------------|-------------|---------------|
| - The Manor:          |               |             |               |
| Juno Beach:           | \$612/sq. ft. | Palm Beach: | \$467/sq. ft. |