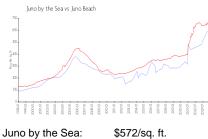

### **Market Information**

\$572/sq. ft. \$649/sq. ft.

Juno Beach vs Palm Beach | Demonstrate |

Juno Beach: Palm Beach: \$649/sq. ft. \$454/sq. ft.