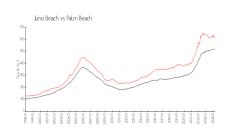

### **Market Information**

Ocean Front at Juno \$950/sq. ft.

Beach:

Juno Beach: \$612/sq. ft.

Juno Beach: \$612/sq. ft.

Palm Beach: \$468/sq. ft.