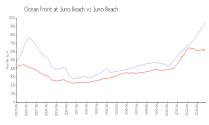

### **Market Information**

Ocean Front at Juno \$950/sq. ft.

Beach:

Juno Beach: \$612/sq. ft.

Juno Beach: \$612/sq. ft.

Palm Beach: \$468/sq. ft.