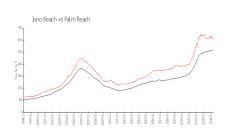

#### **Market Information**

Ocean Royale (North &\$734/sq. ft.

South):

Juno Beach: \$612/sq. ft.

Juno Beach: \$612/sq. ft.

Palm Beach: \$467/sq. ft.