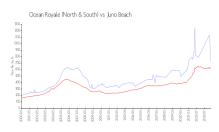

#### **Market Information**

Ocean Royale (North &\$734/sq. ft.

South):

Juno Beach: \$612/sq. ft.

Juno Beach: \$612/sq. ft.

Palm Beach: \$467/sq. ft.