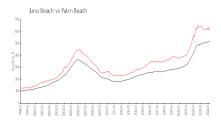

#### **Market Information**

Ocean Trace: \$352/sq. ft.
Juno Beach: \$612/sq. ft.

Juno Beach: \$612/sq. ft.
Palm Beach: \$467/sq. ft.