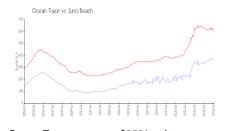

#### **Market Information**

Ocean Trace: \$352/sq. ft.
Juno Beach: \$612/sq. ft.

Juno Beach: \$612/sq. ft.
Palm Beach: \$467/sq. ft.