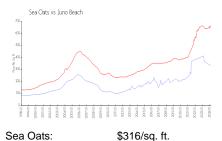

### **Market Information**

Sea Oats: \$316/sq. ft.
Juno Beach: \$649/sq. ft.

Juno Beach: \$649/sq. ft. Palm Beach: \$454/sq. ft.