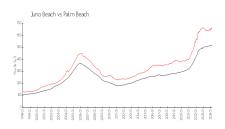

### **Market Information**

Sea Oats: \$316/sq. ft.
Juno Beach: \$649/sq. ft.

Juno Beach: \$649/sq. ft. Palm Beach: \$454/sq. ft.