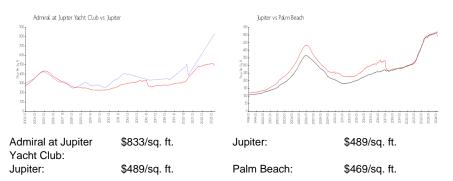

### **Market Information**

## Inventory for Sale

| Admiral at Jupiter Yacht Club | 8% |
|-------------------------------|----|
| Jupiter                       | 3% |
| Palm Beach                    | 3% |

#### Avg. Time to Close Over Last 12 Months

| Admiral at Jupiter Yacht Club | 20 days |
|-------------------------------|---------|
| Jupiter                       | 66 days |
| Palm Beach                    | 56 days |