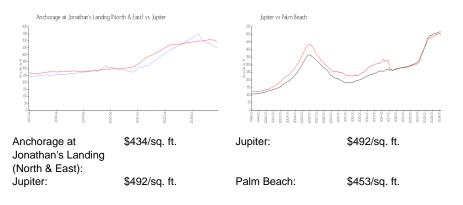

# Anchorage at Jonathan's Landing (North & East)

16910 Bay St, Jupiter, FL, Palm Beach 33477

### **Building Information**

| 3 |
|---|
|   |
|   |
| 6 |
|   |
|   |
|   |
|   |

The Anchorage at Jonathan's Landing 16910 Bay Street Jupiter, FL 33477 Campbell Property Management 401 Maplewood Dr. Suite 23 Jupiter, FL 33458 Phone: +1 561-203-7910 http://anchorageatjl.com/



Built in 1981 - 48 units - 5 floors

## **Market Information**



### **Inventory for Sale**

| Anchorage at Jonathan's Landing (North & | 4% |
|------------------------------------------|----|
| East)                                    |    |
| Jupiter                                  | 3% |
| Palm Beach                               | 3% |
|                                          |    |

## Avg. Time to Close Over Last 12 Months

| Anchorage at Jonathan's Landing (North & | 6 days  |
|------------------------------------------|---------|
| East)<br>Jupiter                         | 64 davs |
|                                          |         |
| Palm Beach                               | 55 days |