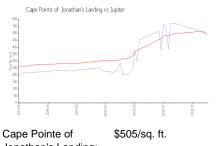

#### **Market Information**

Jonathan's Landing: Jupiter: \$489/sq. ft.

Jupiter: \$489/sq. ft.

Palm Beach: \$467/sq. ft.