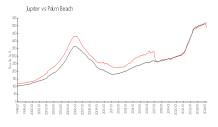

#### **Market Information**

Anchorage at Jupiter

Yacht Club:

Jupiter:

\$489/sq. ft.

Jupiter:

\$489/sq. ft.

Palm Beach: \$467/sq. ft.