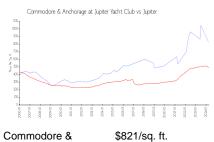

#### **Market Information**

Anchorage at Jupiter

Yacht Club:

Jupiter:

\$489/sq. ft.

Jupiter:

\$489/sq. ft.

Palm Beach: \$467/sq. ft.