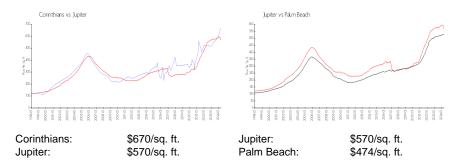

## **Market Information**

## Inventory for Sale

| Corinthians | 3% |
|-------------|----|
| Jupiter     | 3% |
| Palm Beach  | 3% |

## Avg. Time to Close Over Last 12 Months

| Corinthians | 89 days |
|-------------|---------|
| Jupiter     | 67 days |
| Palm Beach  | 57 days |