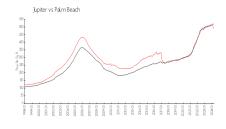

### **Market Information**

Estuary at Jupiter \$569/sq. ft.

Dunes:

Jupiter:

\$489/sq. ft.

Jupiter: \$489/sq. ft.

Palm Beach: \$467/sq. ft.