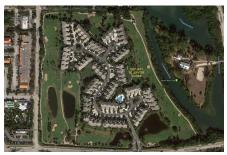

# **Estuary at Jupiter Dunes**

2401-4508 Fairway Dr N, Jupiter, FL, Palm Beach 33477

Built in 1980 - 154 units - 2 floors