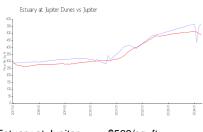

### **Market Information**

Estuary at Jupiter \$569/sq. ft.

Dunes:

Jupiter:

\$489/sq. ft.

Jupiter: \$489/sq. ft.

Palm Beach: \$467/sq. ft.