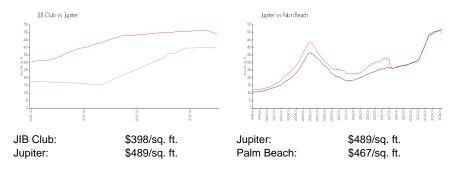

istings for sale:<br>Building inventory for sale: | 20<br>0<br>0 |
|--------------------------------------------------------------------------------------------------------------------------------|--------------|
| Number of sales over the last 12 months:                                                                                       | <b>0</b> %%  |
| Number of sales over the last 6 months:                                                                                        | 0            |
| Number of sales over the last 3 months:                                                                                        | 0            |

Condo the Jib Club 46 Beach Rd Jupiter, FL 33469 (561) 747-8315 (561) 746-4300



Built in 1981 - 20 units - 5 floors

#### **Market Information**



# **Inventory for Sale**

JIB Club Jupiter 0%%

Palm Beach

## Avg. Time to Close Over Last 12 Months

| JIB Club   | 31 days |
|------------|---------|
| Jupiter    | 65 days |
| Palm Beach | 56 days |