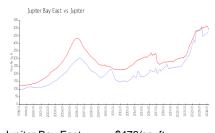

#### **Market Information**

Jupiter Bay East: \$476/sq. ft. Jupiter: \$489/sq. ft. Jupiter: \$489/sq. ft.
Palm Beach: \$467/sq. ft.