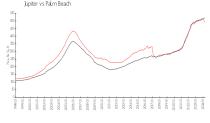

#### **Market Information**

Jupiter Bay East: \$476/sq. ft. Jupiter: \$489/sq. ft. Jupiter: \$489/sq. ft.
Palm Beach: \$467/sq. ft.