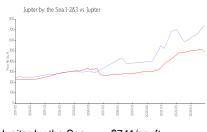

### **Market Information**

Jupiter by the Sea 1-2&3:

Jupiter:

\$741/sq. ft.

\$489/sq. ft.

Jupiter: \$489/sq. ft.

Palm Beach:

\$467/sq. ft.