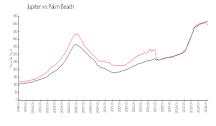

### **Market Information**

Jupiter by the Sea 1-2&3:

Jupiter:

\$741/sq. ft.

\$489/sq. ft.

Jupiter: \$489/sq. ft.

Palm Beach:

\$467/sq. ft.